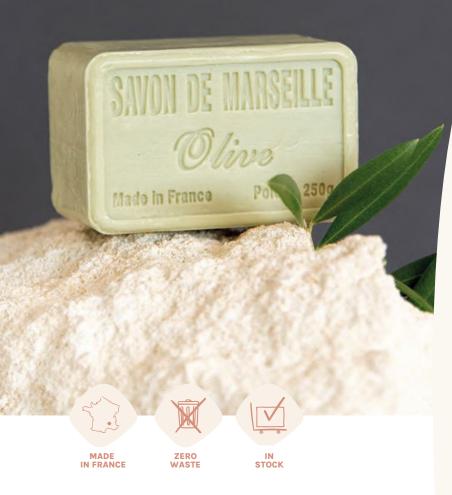

## Olive rectangle soap

#### **Beauty routine**

This large olive leaf soap epitomizes Provence and the Mediterranean. Pair with our olivescented liquid soap.

04 90 73 29 86 contact@savonnerie-alpilles.fr www.savonnerie-alpilles.fr

#### **OPULENT OLIVE TREE**

250 g rectangle

#### **FRAGRANCE**

olive